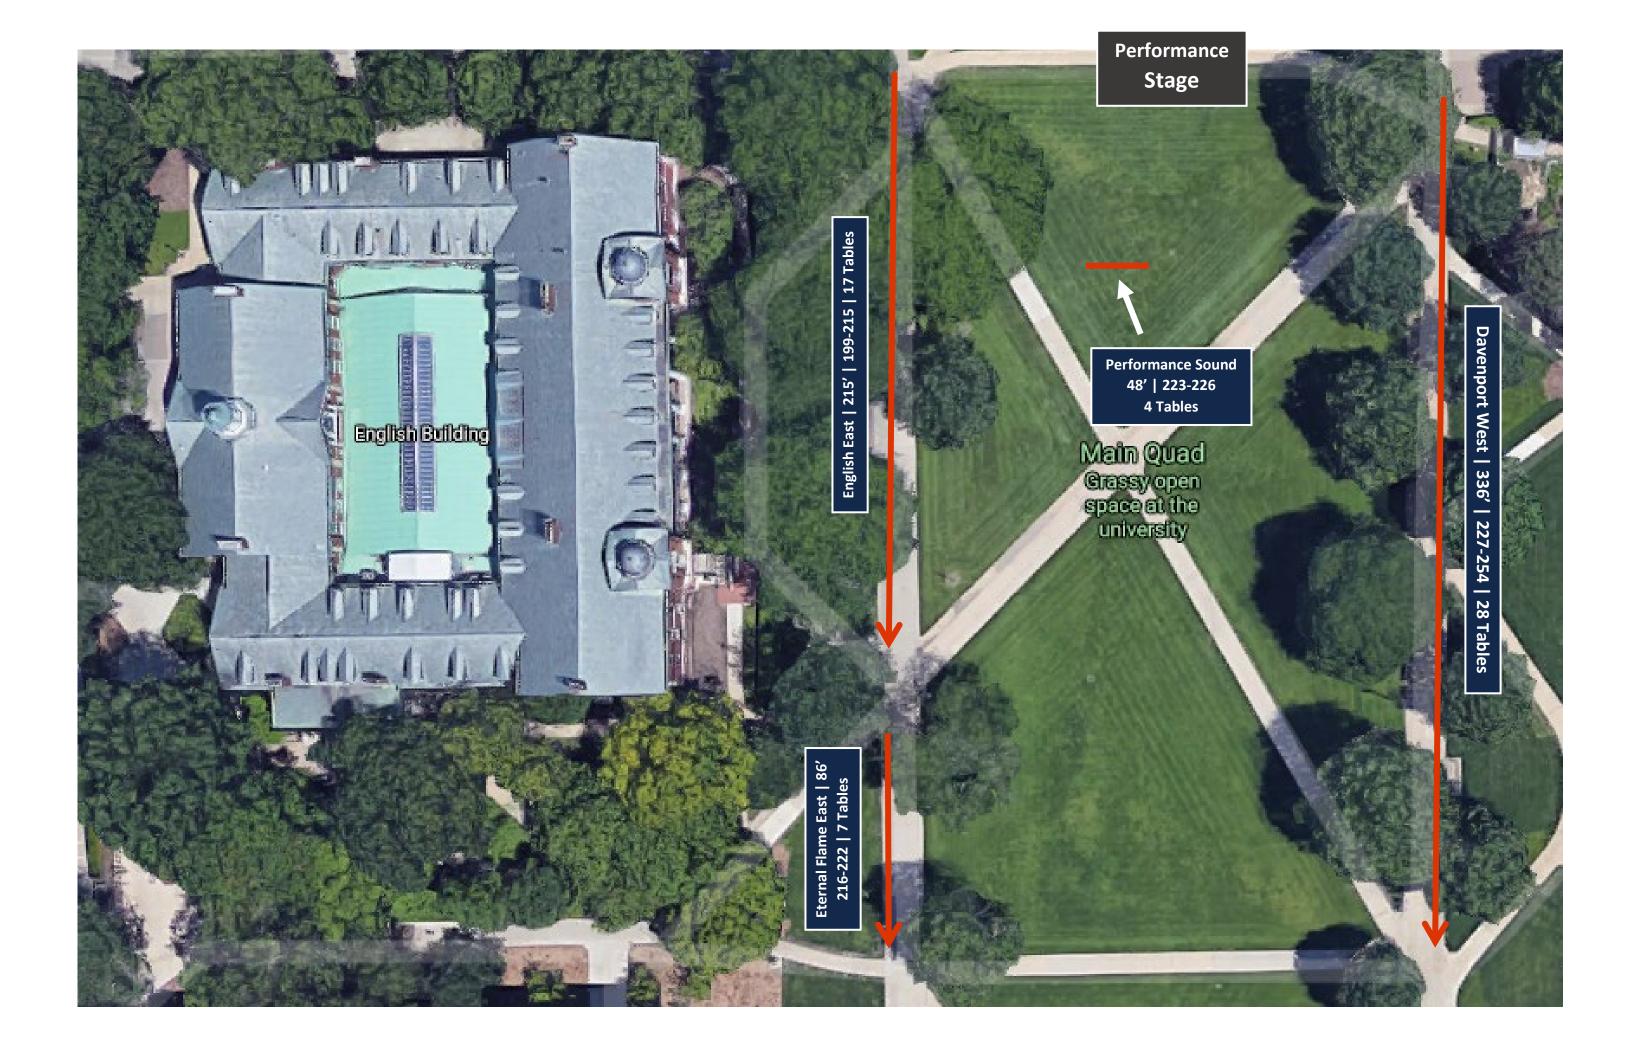

| 696 Euchre League                                               | Athletic & Recreation                 | THB East            | South |
|-----------------------------------------------------------------|---------------------------------------|---------------------|-------|
| 59 FACES Consulting                                             | Academic, Honorary & Pre-Professional | Henry South         | Main  |
| 697 Falling Illini Skydiving                                    | Athletic & Recreation                 | THB East            | South |
| FSA Check-in FarmHouse Fraternity                               | Social Fraternities & Sororities      | South Quad Diagonal | South |
| 698 Fencing Illini                                              | Athletic & Recreation                 | THB East            | South |
| 60 Field & Furrow                                               | Academic, Honorary & Pre-Professional | Henry South         | Main  |
| 699 Fighting Illini Bass Fishing Club                           | Athletic & Recreation                 | THB East            | South |
| 247 Flashpoint Photography Club                                 | Creative & Media Arts                 | Davenport West      | Main  |
| 649 Flippin' Illini Gymnastics Club                             | Club Sports                           | AESB West           | South |
| 248 Floor Lovers Illinois                                       | Creative & Media Arts                 | Davenport West      | Main  |
| 642 Flying Illini Booster Club                                  | Veteran & Military Connected          | AESB West           | South |
| 557 Forging Unity Solidarity and Equity for QTPOC               | Cultural                              | Mumford West        | South |
| 446 Foundation for the International Medical Relief of Children | Service & Philanthropy                | UGL Diagonal        | Main  |
| 61 Founders: Illinois Entrepreneurs                             | Academic, Honorary & Pre-Professional | Henry South         | Main  |
| 558 French Club                                                 | Cultural                              | Mumford West        | South |
| 417 From the Ground Up                                          | Environmental Stewardship             | UGL Plaza East      | Main  |
| 62 Future Business Leaders of America                           | Academic, Honorary & Pre-Professional | Henry South         | Main  |
| 63 Future Healthcare Executives                                 | Academic, Honorary & Pre-Professional | Henry South         | Main  |
| 559 Gah Rahk Mah Dahng                                          | Cultural                              | Mumford West        | South |
| 700 Game Night                                                  | Athletic & Recreation                 | THB East            | South |
| 64 Gamma lota Sigma                                             | Academic, Honorary & Pre-Professional | Henry South         | Main  |
| FSA Check-in Gamma Phi Beta                                     | Social Fraternities & Sororities      | South Quad Diagonal | South |
| FSA Check-in Gamma Phi Omega International Sorority Inc.        | Social Fraternities & Sororities      | DKH East            | South |
| 65 Gender and Women's Studies Club                              | Academic, Honorary & Pre-Professional | Henry South         | Main  |
| 352 GeoClub                                                     | Academic, Honorary & Pre-Professional | LCLB South Drive    | Main  |
| 249 Ghungroo Dance Company                                      | Creative & Media Arts                 | Davenport West      | Main  |
| 447 Gift of Life UIUC                                           | Service & Philanthropy                | Main Library East   | Main  |
| 701 Girl Gains at UIUC                                          | Athletic & Recreation                 | THB East            | South |
| 448 Girl Up                                                     | Service & Philanthropy                | Main Library East   | Main  |
| 250 Girls Next Door                                             | Creative & Media Arts                 | Davenport West      | Main  |
| 66 Global Medical Training                                      | Academic, Honorary & Pre-Professional | Henry South         | Main  |
| 67 Global Studies Professional Society                          | Academic, Honorary & Pre-Professional | Henry South         | Main  |
| 560 Go Club @ UIUC                                              | Cultural                              | Mumford West        | South |
| 69 Golden Apple - Illini                                        | Academic, Honorary & Pre-Professional | English North       | Main  |
| 310 Gospel Fellowship                                           | Faith, Religion & Spirituality        | Greg East           | Main  |
| 290 Graduate Employees' Organization                            | Graduate                              | Greg East           | Main  |
| 291 Graduate Organization for, by, and of Latine Students       | Graduate                              | Greg East           | Main  |
| 292 Graduate Women in the Society of Women Engineers            | Graduate                              | Greg East           | Main  |