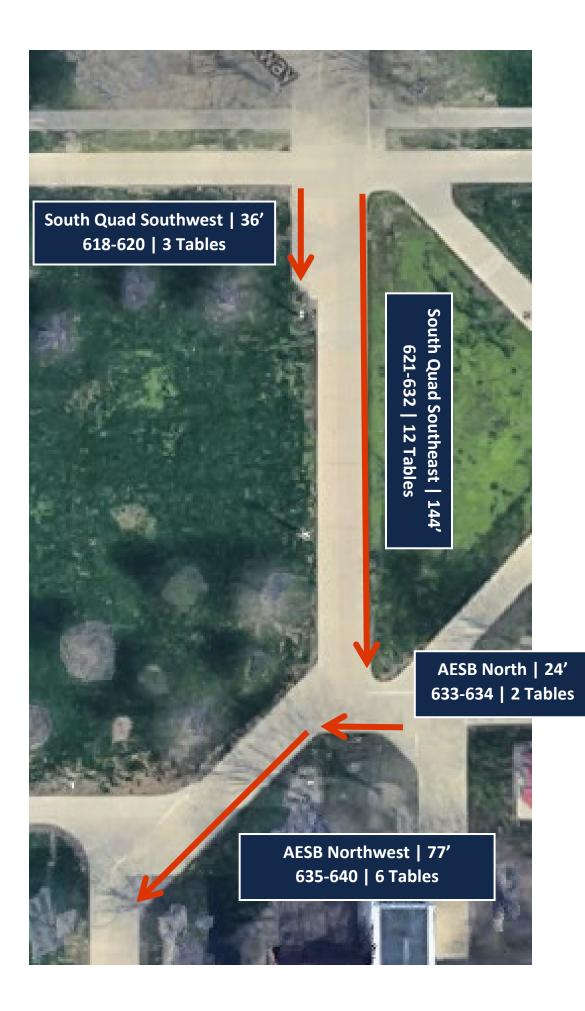

AESB West | 338' | 641-668 ----28 Tables Agricultural Science

nserin Ing

Bo

|            | Quad Day 2023   Sorted by Student Org Alpha Order                   |                                       |                      |       |
|------------|---------------------------------------------------------------------|---------------------------------------|----------------------|-------|
| ooth #     | Student Org                                                         | Category                              | Map Location         | Quad  |
| 354        | 4 4 Paws for Ability at the University of Illinois Urbana-Champaign | Service & Philanthropy                | LCLB South Drive     | Main  |
| A Check-in | 4-H House Cooperative Sorority                                      | Social Fraternities & Sororities      | South Quad Diagonal  | South |
| 22         | 7 8 To Create                                                       | Creative & Media Arts                 | Davenport West       | Main  |
|            | 1 Academic Buzzer Club                                              | Academic, Honorary & Pre-Professional | Henry North          | Main  |
|            | 2 Accounting Club                                                   | Academic, Honorary & Pre-Professional | Henry North          | Main  |
|            | 3 ActGreen                                                          | Academic, Honorary & Pre-Professional | Henry North          | Main  |
| 428        | 8 Action Against Hunger                                             | Service & Philanthropy                | UGL Plaza South      | Main  |
| 29         | 6 Acts Campus Ministry UIUC                                         | Faith, Religion & Spirituality        | Greg East            | Main  |
| 623        | 3 Actually Neurodivergent                                           | Ideology, Freedom Rights & Politics   | South Quad Southeast | South |
|            | 4 Actuarial Science Club                                            | Academic, Honorary & Pre-Professional | Henry North          | Main  |
| 223        | 1 Adventure Club                                                    | General Social                        | Eternal Flame East   | Main  |
| 540        | 6 African Cultural Association                                      | Cultural                              | Mumford West         | South |
| ļ          | 5 AFRICAN STUDENTS ORGANIZATION                                     | Academic, Honorary & Pre-Professional | Henry North          | Main  |
|            | 6 AI@UIUC                                                           | Academic, Honorary & Pre-Professional | Henry North          | Main  |
| 68         | 6 Airsoft at Illinois                                               | Athletic & Recreation                 | Stock Pavilion North | South |
| 29         | 7 Alive Vineyard College Ministry                                   | Faith, Religion & Spirituality        | Greg East            | Main  |
| A Check-in | Alpha Chi Omega                                                     | Social Fraternities & Sororities      | South Quad Diagonal  | South |
| A Check-in | Alpha Chi Rho                                                       | Social Fraternities & Sororities      | South Quad Diagonal  | South |
| -          | 7 Alpha Chi Sigma                                                   | Academic, Honorary & Pre-Professional | Henry North          | Main  |
| A Check-in | Alpha Delta Phi                                                     | Social Fraternities & Sororities      | South Quad Diagonal  | South |
| A Check-in | Alpha Delta Pi                                                      | Social Fraternities & Sororities      | South Quad Diagonal  | South |
| 8          | 8 Alpha Epsilon Delta Pre-Health Society                            | Academic, Honorary & Pre-Professional | Henry North          | Main  |
| A Check-in |                                                                     | Social Fraternities & Sororities      | South Quad Diagonal  | South |
| A Check-in | • •                                                                 | Social Fraternities & Sororities      | South Quad Diagonal  | South |
| A Check-in | Alpha Gamma Delta                                                   | Social Fraternities & Sororities      | South Quad Diagonal  | South |
| A Check-in |                                                                     | Social Fraternities & Sororities      | South Quad Diagonal  | South |
| A Check-in | • •                                                                 | Social Fraternities & Sororities      | DKH East             | South |
| A Check-in |                                                                     | Social Fraternities & Sororities      | DKH East             | South |
|            | 9 Alpha Kappa Psi Professional Business Fraternity                  | Academic, Honorary & Pre-Professional | Henry North          | Main  |
|            | 8 Alpha Omega Campus Ministry                                       | Faith, Religion & Spirituality        | ,<br>Greg East       | Main  |
| A Check-in |                                                                     | Social Fraternities & Sororities      | South Quad Diagonal  | South |
| A Check-in |                                                                     | Social Fraternities & Sororities      | South Quad Diagonal  | South |
|            | Alpha Phi                                                           | Social Fraternities & Sororities      | South Quad Diagonal  | South |
| A Check-in |                                                                     | Social Fraternities & Sororities      | DKH East             | South |
| A Check-in |                                                                     | Social Fraternities & Sororities      | DKH East             | South |