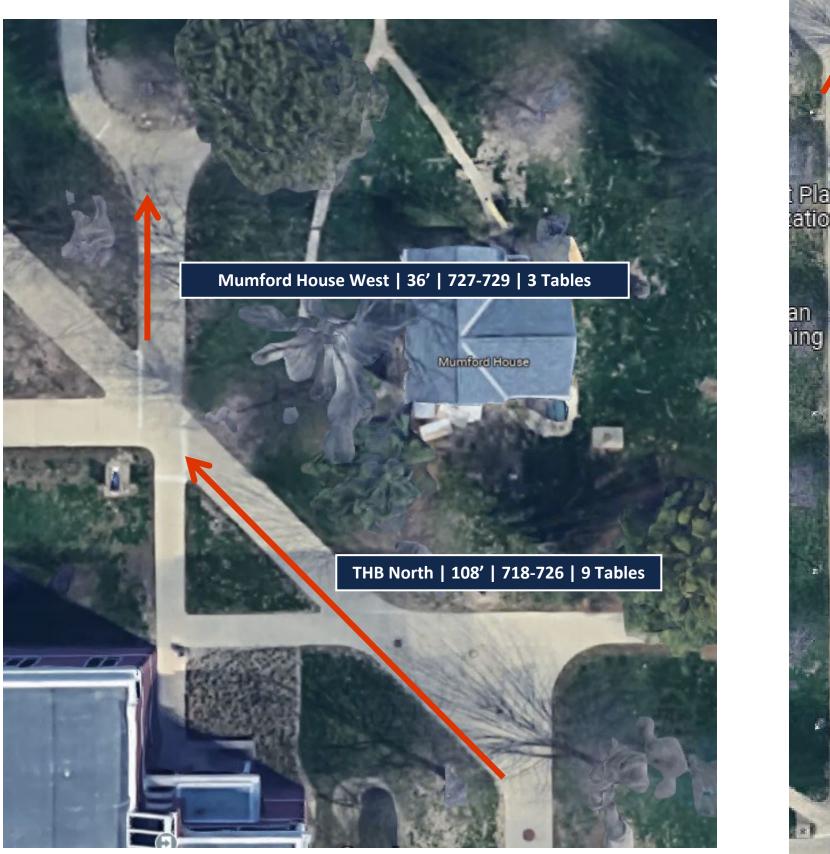

AESB West | 338' | 641-668 ----28 Tables Agricultural Science

nserin Ing

Bo

|            | Quad Day 2023   Sorted by Student Org Alpha Order                   |                                       |                      |       |
|------------|---------------------------------------------------------------------|---------------------------------------|----------------------|-------|
| ooth #     | Student Org                                                         | Category                              | Map Location         | Quad  |
| 354        | 4 4 Paws for Ability at the University of Illinois Urbana-Champaign | Service & Philanthropy                | LCLB South Drive     | Main  |
| A Check-in | 4-H House Cooperative Sorority                                      | Social F