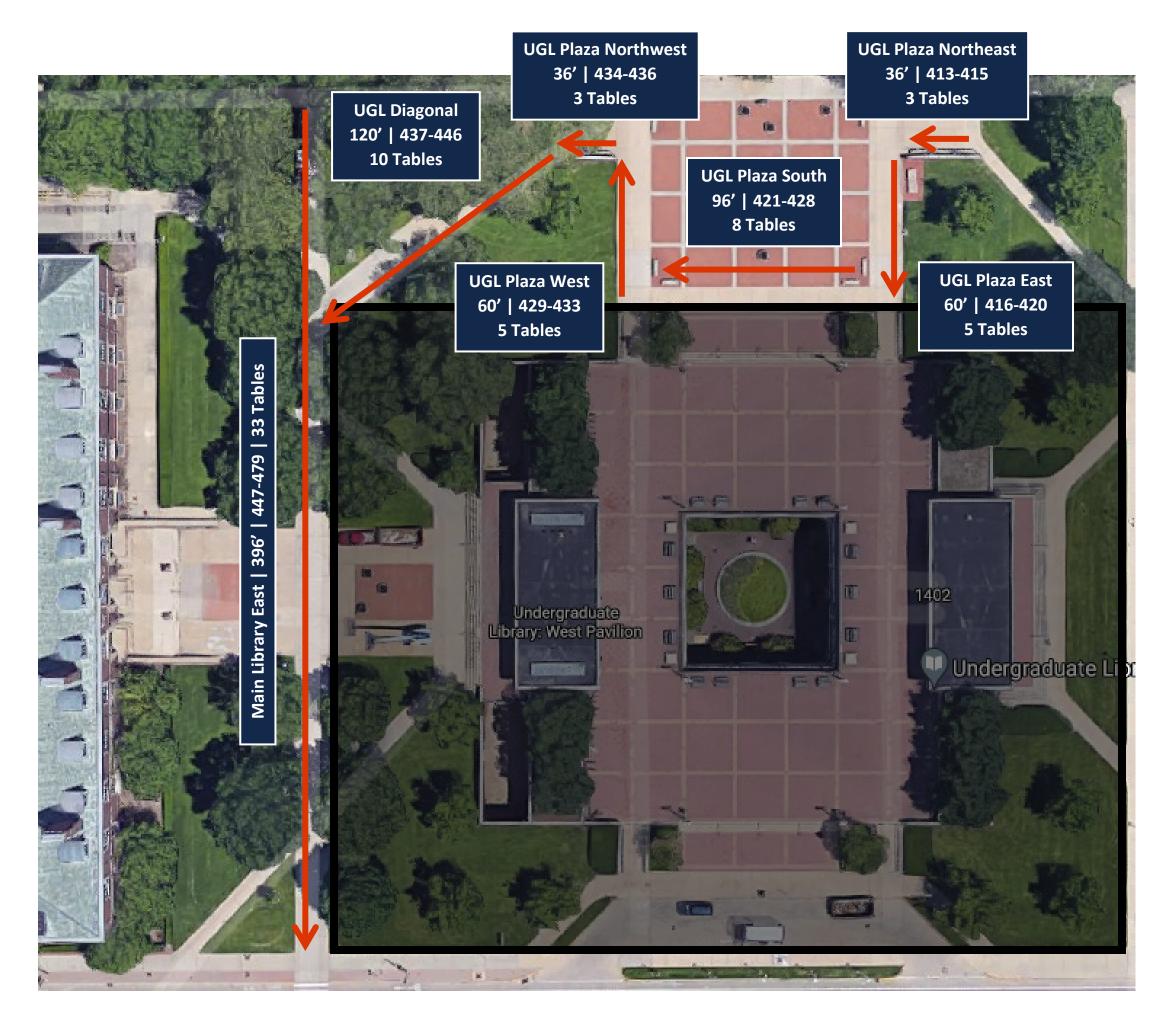

AESB West | 338' | 641-668 ----28 Tables Agricultural Science

nserin Ing

Bo

|            | Quad Day 2023   Sorted by Student Org Alpha Order                   |                                       |                      |       |
|------------|---------------------------------------------------------------------|---------------------------------------|----------------------|-------|
| ooth #     | Student Org                                                         | Category                              | Map Location         | Quad  |
| 354        | 4 4 Paws for Ability at the University of Illinois Urbana-Champaign | Service & Philanthropy                | LCLB South Drive     | Main  |
| A Check-in | 4-H House Cooperative Sorority                                      | Social Fraternities & Sororities      | South Quad Diagonal  | South |
| 22         | 7 8 To Create                                                       | Creative & Media Arts                 | Davenport West       | Main  |
|            | 1 Academic Buzzer Club                                              | Academic, Honorary & Pre-Professional | Henry North          | Main  |
|            | 2 Accounting Club                                                   | Academic, Honorary & Pre-Professional | Henry North          | Main  |
|            | 3 ActGreen                                                          | Academic, Honorary & Pre-Professional | Henry North          | Main  |
| 428        | 8 Action Against Hunger                                             | Service & Philanthropy                | UGL Plaza South      | Main  |
| 29         | 6 Acts Campus Ministry UIUC                                         | Faith, Religion & Spirituality        | Greg East            | Main  |
| 623        | 3 Actually Neurodivergent                                           | Ideology, Freedom Rights & Politics   | South Quad Southeast | South |
|            | 4 Actuarial Science Club                                            | Academic, Honorary & Pre-Professional | Henry North          | Main  |
| 223        | 1 Adventure Club                                                    | General Social                        | Eternal Flame East   | Main  |
| 540        | 6 African Cultural Association                                      | Cultural                              | Mumford West         | South |
| ļ          | 5 AFRICAN STUDENTS ORGANIZATION                                     | Academic, Honorary & Pre-Professional | Henry North          | Main  |
|            | 6 AI@UIUC                                                           | Academic, Honorary & Pre-Professional | Henry North          | Main  |
| 68         | 6 Airsoft at Illinois                                               | Athletic & Recreation                 | Stock Pavilion North | South |
| 29         | 7 Alive Vineyard College Ministry                                   | Faith, Religion & Spirituality        | Greg East            | Main  |
| A Check-in | Alpha Chi Omega                                                     | Social Fraternities & Sororities      | South Quad Diagonal  | South |
| A Check-in | Alpha Chi Rho                                                       | Social Fraternities & Sororities      | South Quad Diagonal  | South |
| -          | 7 Alpha Chi Sigma                                                   | Academic, Honorary & Pre-Professional | Henry North          | Main  |
| A Check-in | Alpha Delta Phi                                                     | Social Fraternities & Sororities      | South Quad Diagonal  | South |
| A Check-in | Alpha Delta Pi                                                      | Social Fraternities & Sororities      | South Quad Diagonal  | South |
| 8          | 8 Alpha Epsilon Delta Pre-Health Society                            | Academic, Honorary & Pre-Professional | Henry North          | Main  |
| A Check-in |                                                                     | Social Fraternities & Sororities      | South Quad Diagonal  | South |
| A Check-in | • •                                                                 | Social Fraternities & Sororities      | South Quad Diagonal  | South |
| A Check-in | Alpha Gamma Delta                                                   | Social Fraternities & Sororities      | South Quad Diagonal  | South |
| A Check-in |                                                                     | Social Fraternities & Sororities      | South Quad Diagonal  | South |
| A Check-in | • •                                                                 | Social Fraternities & Sororities      | DKH East             | South |
| A Check-in |                                                                     | Social Fraternities & Sororities      | DKH East             | South |
|            | 9 Alpha Kappa Psi Professional Business Fraternity                  | Academic, Honorary & Pre-Professional | Henry North          | Main  |
|            | 8 Alpha Omega Campus Ministry                                       | Faith, Religion & Spirituality        | ,<br>Greg East       | Main  |
| A Check-in |                                                                     | Social Fraternities & Sororities      | South Quad Diagonal  | South |
| A Check-in |                                                                     | Social Fraternities & Sororities      | South Quad Diagonal  | South |
|            | Alpha Phi                                                           | Social Fraternities & Sororities      | South Quad Diagonal  | South |
| A Check-in |                                                                     | Social Fraternities & Sororities      | DKH East             | South |
| A Check-in |                                                                     | Social Fraternities & Sororities      | DKH East             | South |