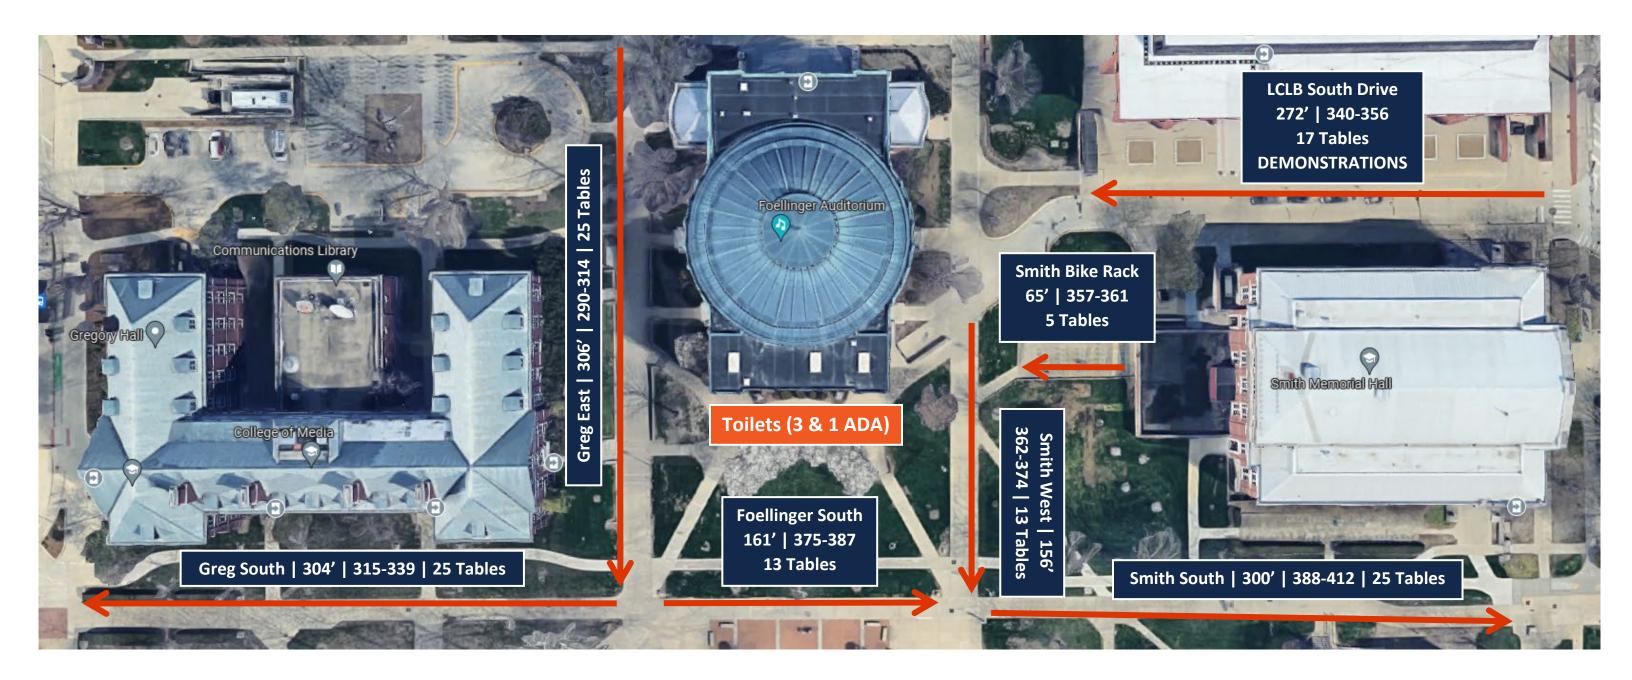

| 696 Euchre League                                               | Athletic & Recreation                 | THB East            | South |
|-----------------------------------------------------------------|---------------------------------------|---------------------|-------|
| 59 FACES Consulting                                             | Academic, Honorary & Pre-Professional | Henry South         | Main  |
| 697 Falling Illini Skydiving                                    | Athletic & Recreation                 | THB East            | South |
| FSA Check-in FarmHouse Fraternity                               | Social Fraternities & Sororities      | South Quad Diagonal | South |
| 698 Fencing Illini                                              | Athletic & Recreation                 | THB East            | South |
| 60 Field & Furrow                                               | Academic, Honorary & Pre-Professional | Henry South         | Main  |
| 699 Fighting Illini Bass Fishing Club                           | Athletic & Recreation                 | THB East            | South |
| 247 Flashpoint Photography Club                                 | Creative & Media Arts                 | Davenport West      | Main  |
| 649 Flippin' Illini Gymnastics Club                             | Club Sports                           | AESB West           | South |
| 248 Floor Lovers Illinois                                       | Creative & Media Arts                 | Davenport West      | Main  |
| 642 Flying Illini Booster Club                                  | Veteran & Military Connected          | AESB West           | South |
| 557 Forging Unity Solidarity and Equity for QTPOC               | Cultural                              | Mumford West        | South |
| 446 Foundation for the International Medical Relief of Children | Service & Philanthropy                | UGL Diagonal        | Main  |
| 61 Founders: Illinois Entrepreneurs                             | Academic, Honorary & Pre-Professional | Henry South         | Main  |
| 558 French Club                                                 | Cultural                              | Mumford West        | South |
| 417 From the Ground Up                                          | Environmental Stewardship             | UGL Plaza East      | Main  |
| 62 Future Business Leaders of America                           | Academic, Honorary & Pre-Professional | Henry South         | Main  |
| 63 Future Healthcare Executives                                 | Academic, Honorary & Pre-Professional | Henry South         | Main  |
| 559 Gah Rahk Mah Dahng                                          | Cultural                              | Mumford West        | South |
| 700 Game Night                                                  | Athletic & Recreation                 | THB East            | South |
| 64 Gamma lota Sigma                                             | Academic, Honorary & Pre-Professional | Henry South         | Main  |
| FSA Check-in Gamma Phi Beta                                     | Social Fraternities & Sororities      | South Quad Diagonal | South |
| FSA Check-in Gamma Phi Omega International Sorority Inc.        | Social Fraternities & Sororities      | DKH East            | South |
| 65 Gender and Women's Studies Club                              | Academic, Honorary & Pre-Professional | Henry South         | Main  |
| 352 GeoClub                                                     | Academic, Honorary & Pre-Professional | LCLB South Drive    | Main  |
| 249 Ghungroo Dance Company                                      | Creative & Media Arts                 | Davenport West      | Main  |
| 447 Gift of Life UIUC                                           | Service & Philanthropy                | Main Library East   | Main  |
| 701 Girl Gains at UIUC                                          | Athletic & Recreation                 | THB East            | South |
| 448 Girl Up                                                     | Service & Philanthropy                | Main Library East   | Main  |
| 250 Girls Next Door                                             | Creative & Media Arts                 | Davenport West      | Main  |
| 66 Global Medical Training                                      | Academic, Honorary & Pre-Professional | Henry South         | Main  |
| 67 Global Studies Professional Society                          | Academic, Honorary & Pre-Professional | Henry South         | Main  |
| 560 Go Club @ UIUC                                              | Cultural                              | Mumford West        | South |
| 69 Golden Apple - Illini                                        | Academic, Honorary & Pre-Professional | English North       | Main  |
| 310 Gospel Fellowship                                           | Faith, Religion & Spirituality        | Greg East           | Main  |
| 290 Graduate Employees' Organization                            | Graduate                              | Greg East           | Main  |
| 291 Graduate Organization for, by, and of Latine Students       | Graduate                              | Greg East           | Main  |
| 292 Graduate Women in the Society of Women Engineers            | Graduate                              | Greg East           | Main  |

| 311 Greek InterVarsity                                                                 | Faith, Religion & Spirituality        | Greg East           | Main  |
|----------------------------------------------------------------------------------------|---------------------------------------|---------------------|-------|
| 449 Habitat for Humanity Campus Chapter                                                | Service & Philanthropy                | Main Library East   | Main  |
| 70 Hack4Impact UIUC                                                                    | Academic, Honorary & Pre-Professional | English North       | Main  |
| 251 Harmony Ballet                                                                     | Creative & Media Arts                 | Davenport West      | Main  |
| 450 Harry Potter Alliance                                                              | Service & Philanthropy                | Main Library East   | Main  |
| 451 Healing Everything and Reaching the Soul                                           | Service & Philanthropy                | Main Library East   | Main  |
| 452 Health of The Homeless                                                             | Service & Philanthropy                | Main Library East   | Main  |
| 71 Healthcare Book Club                                                                | Academic, Honorary & Pre-Professional | English North       | Main  |
| 561 Hellenic Student Association                                                       | Cultural                              | Mumford West        | South |
| 252 Her Campus at Illinois                                                             | Creative & Media Arts                 | Davenport West      | Main  |
| FSA Check-in Hermandad de Sigma Iota Alpha, Inc.                                       | Social Fraternities & Sororities      | DKH East            | South |
| 562 Hillel Leadership Council                                                          | Cultural                              | Mumford West        | South |
| 312 Hindu YUVA                                                                         | Faith, Religion & Spirituality        | Greg East           | Main  |
| 253 Hip-Hop Collective at UIUC                                                         | Creative & Media Arts                 | Davenport West      | Main  |
| 254 HipNotic Dance Team                                                                | Creative & Media Arts                 | Davenport West      | Main  |
| 563 Hispanic Organization of Urban Studies and the Environment                         | Cultural                              | Mumford West        | South |
| 702 Historical European Martial Arts Urbana/Champaign                                  | Athletic & Recreation                 | THB East            | South |
| 276 Hong Kong Student Association                                                      | Creative & Media Arts                 | LCLB Northwest      | Main  |
| 72 Hospitality Management Association                                                  | Academic, Honorary & Pre-Professional | English North       | Main  |
| 73 Human Factors and Ergonomics Society at the University of Illinois Urbana-Champaign | Academic, Honorary & Pre-Professional | English North       | Main  |
| 74 Human Resource and Psychology Organization                                          | Academic, Honorary & Pre-Professional | English North       | Main  |
| 75 I-Leader Academia                                                                   | Academic, Honorary & Pre-Professional | English North       | Main  |
| FSA Check-in IlliDell of Alpha Gamma Sigma                                             | Social Fraternities & Sororities      | South Quad Diagonal | South |
| 453 Illini 4000                                                                        | Service & Philanthropy                | Main Library East   | Main  |
| 340 Illini Automotive Group                                                            | Athletic & Recreation                 | LCLB South Drive    | Main  |
| 277 Illini Awaaz A Capella                                                             | Creative & Media Arts                 | LCLB Northwest      | Main  |
| 650 Illini Badminton Intercollegiate Sports Club                                       | Club Sports                           | AESB West           | South |
| 703 Illini Barbell                                                                     | Athletic & Recreation                 | THB East            | South |
| 564 Illini Bhangra                                                                     | Cultural                              | Mumford West        | South |
| 704 Illini Billiards Club                                                              | Athletic & Recreation                 | THB East            | South |
| 454 Illini Books to Prisoners                                                          | Service & Philanthropy                | Main Library East   | Main  |
| 651 Illini Boxing                                                                      | Club Sports                           | AESB West           | South |
| 652 Illini Brazillian Jiu Jitsu                                                        | Club Sports                           | AESB West           | South |
| 705 Illini CHAARG                                                                      | Athletic & Recreation                 | THB East            | South |
| 653 Illini Chess Club                                                                  | Club Sports                           | AESB West           | South |
| 313 Illini Chinese Christian Fellowship                                                | Faith, Religion & Spirituality        | Greg East           | Main  |
| 654 Illini Cycling                                                                     | Club Sports                           | AESB West           | South |
| 706 Illini Dancesport                                                                  | Athletic & Recreation                 | THB East            | South |