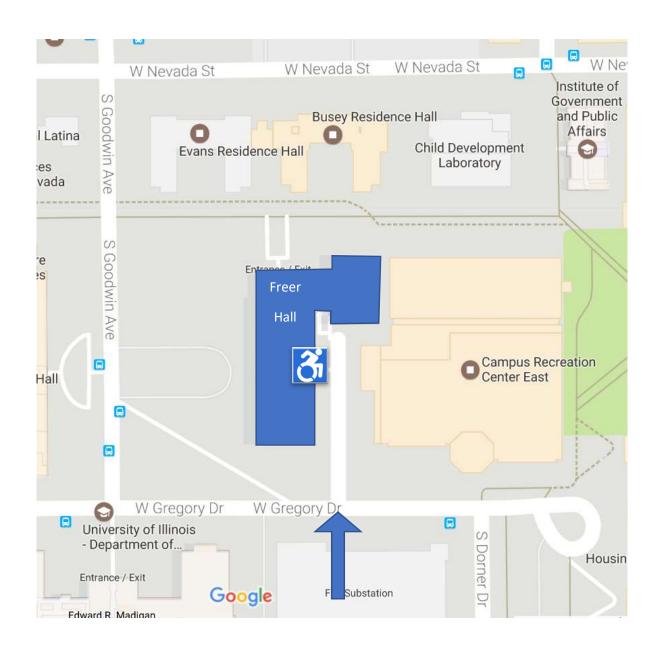

## **From I-74**

Take exit 183 / Lincoln Ave

Head south on Lincoln (2 miles)

Turn RIGHT onto Nevada St (0.2 mile)

Turn LEFT onto Goodwin Ave (0.1 mile)

Turn LEFT onto W Gregory Dr (335 ft)

Freer will be on the LEFT

## From I-72

I72 will become University Ave. Continue on W University Ave (3.3 mile)

Turn RIGHT onto N Lincoln Ave (0.7 mile)

Turn RIGHT onto W Nevada St (0.2 mile)

Turn LEFT onto Goodwin Ave (0.1 mile)

Turn LEFT onto W Gregory Dr (335 ft)

Freer will be on the LEFT

Address: 906 S Goodwin Ave
Urbana, IL 61801