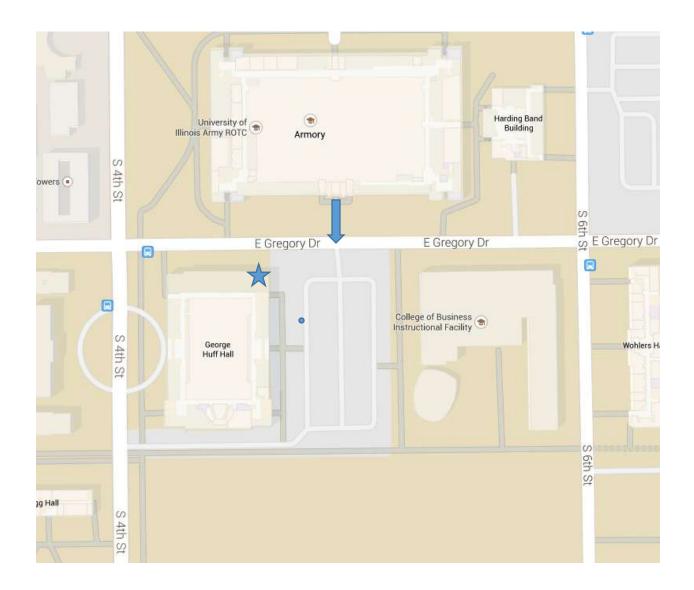

#### **Parking Directions**

Look for Parking Spot #6 close to the building and handicap spots

Park in #6, Walk North towards Gregory and the bike racks

Once at the north side of the building, enter the Khan Annex

• The Khan Annex is in Huff Hall

Walk straight staying on the tile, Room 1006 will be on your left in the first hall way

## Room 1006

Pull into the parking lot here.

Spot #6 is here

0

Enter the building here