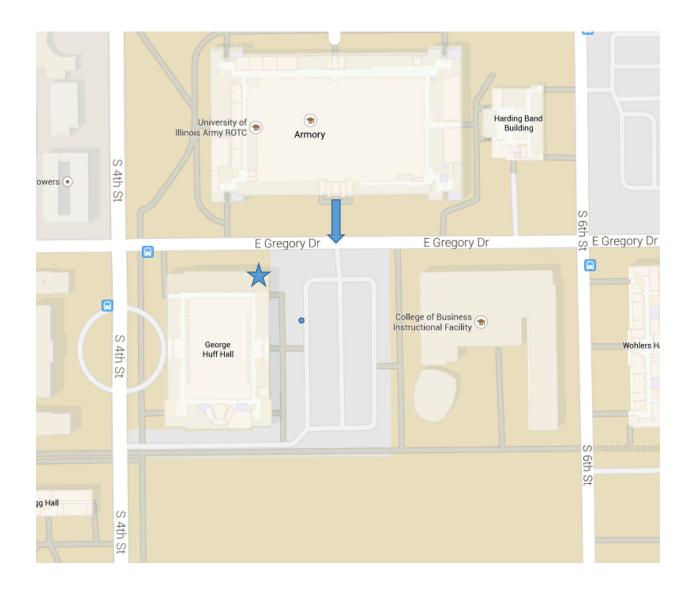

#### **Parking Directions**

Look for Parking Spot #6 close to the building and handicap spots Park in #6, Walk North towards Gregory and the bike racks Once at the north side of the building, enter the Khan Annex Walk straight staying on the tile Room 1006 will be on your left in the first hall way

## 1206 S 4th St

# Champaign, IL 61820

Handicap Sticker Spots are here

0

Enter the building here