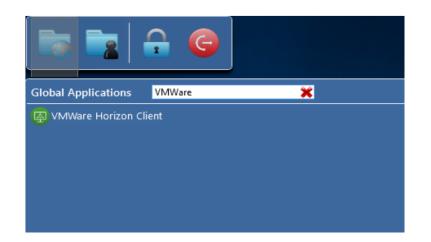

### Download VMWare Horizon Client (PC):

- Open Global Applications in the Mayo Doc and type 'VMWare'
- Install
- Search for VMWare in Windows search bar
- If prompted, enter this for the server: https://vdi.mayo.edu
- Login with your Mayo Clinic username & password