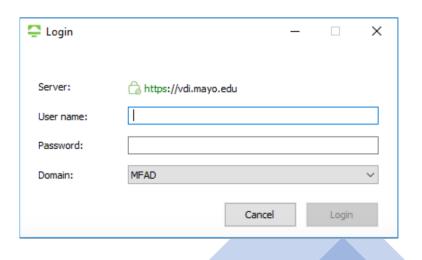

### Download VMWare Horizon Client (PC):

- Open Global Applications in the Mayo Doc and type 'VMWare'
- Install
- Search for VMWare in Windows search bar
- If prompted, enter this for the server: https://vdi.mayo.edu
- Login with your Mayo Clinic username & password

### Download VMWare Horizon Client (Mac):

- Go to Apps -> Self Service.app
- Search for VMWare
- Install
- Go to Apps -> VMWare Horizon Client
- If prompted, enter this for the server: https://vdi.mayo.edu
- Login with your Mayo Clinic username & password