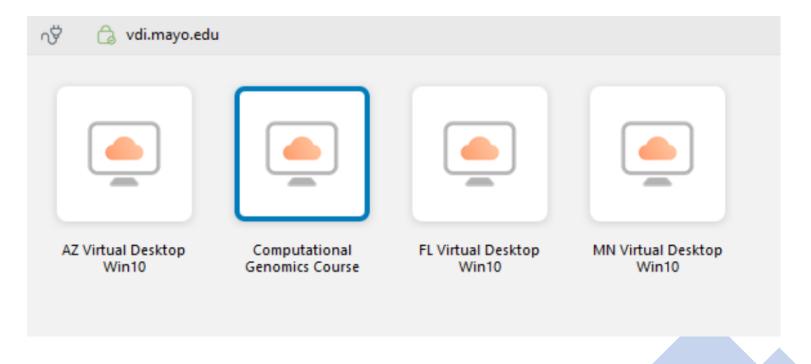

#### Set up VM access (Mayo Clinic users):

Once logged in, choose the Computational Genomics Course icon (this will be your virtual desktop)

### Set up VM access (Mayo Clinic users):

- Once logged in, choose the Computational Genomics
   Course icon (this will be your virtual desktop)
- This will launch a Windows-like VM that has all applications and data pre-installed
- Feel free to contact any of the Mayo TAs if you encounter issues accessing the environment