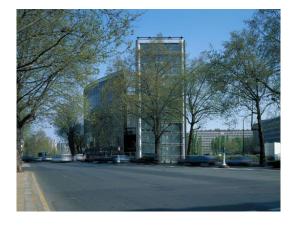

# L'Institute du Monde Arabe

LOCATION: Paris, France

COMPLETION: 1987

BUILDING TYPE: Cultural Center/Exhibition

### **BUILDING TYPE + PROGRAM**

This cultural center acts as a bridge between the French and Arab cultures. It introduces these cultures through exhibits and performances. The building also has offices, a library, a rooftop restaurant and terrace, where one can see nearby sites such as Notre Dame. The main goal of the building to is promote Arab culture.

### **BUILDING DESIGN INTENTIONS**

The curving north façade of the Institute du Monde Arabe mimics the natural path of the Seine River on which it sits. This north façade appears transparent, as it is built out of sheets of glass. The building's southern façade is made up of square glass panels lined with metal decorations. These metal ornaments symbolize Arabian mosques in addition to filtering sunlight and acting as "brises-soleil."