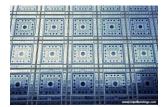

### **BUILDING DESIGN INTENTIONS**

The curving north façade of the Institute du Monde Arabe mimics the natural path of the Seine River on which it sits. This north façade appears transparent, as it is built out of sheets of glass. The building's southern façade is made up of square glass panels lined with metal decorations. These metal ornaments symbolize Arabian mosques in addition to filtering sunlight and acting as "brises-soleil."